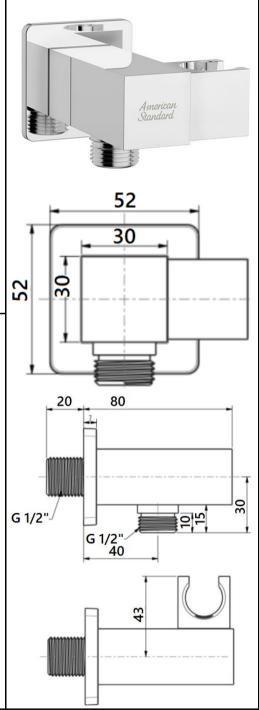

## SANITARY WARE SPECIFICATION SHEET

Item Descriptions American Standard (PRC) Chrome plated

brass 1/2" wall shower outlet with holder

Model CF-9143.000.50

Material/ Color Chrome plated

Manufacturer American Standard (PRC)

### **FEATURES**

- Brass body, chrome plated
- •Brass escutcheon, chrome plated
- With normal packaging

#### SPECIFICATIONS

•G 1/2" for inlet and outlet

#### FINISHES AVAILABILITY

•Chrome (- CP)